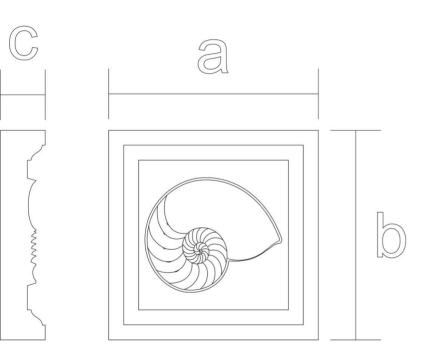

## **Corner Block - Nautilus**

**SKU: CB-NAUTILUS** 

www.heartwoodcarving.com

| a      | b      | С      |
|--------|--------|--------|
| 3"     | 3"     | 3/4"   |
| 3 1/4" | 3 1/4" | 3/4"   |
| 3 1/2" | 3 1/2" | 3/4"   |
| 3 3/4" | 3 3/4" | 3/4"   |
| 4"     | 4"     | 3/4"   |
| 4 1/2" | 4 1/2" | 3/4"   |
| 5"     | 5"     | 3/4"   |
| 5 1/2" | 5 1/2" | 3/4"   |
| 6"     | 6"     | 3/4"   |
| 6 1/2" | 6 1/2" | 3/4"   |
| 8"     | 8"     | 1 1/4" |
|        |        |        |

\*Custom Sizes by Request

© 2003-2025 Heartwood Carving Inc.®

Copyright claimed to the extent and creative product designs, product numbers photographs, drawings, text, the selection, coordination, arrangement, oranization, placement and ordering thereof, and other works herein reproduced. All rights reserved.