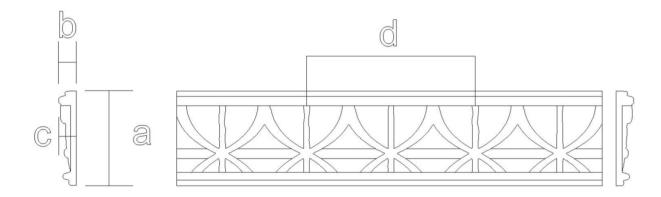

## Frieze Moulding - Craft Transition SKU: FZ-CRTR

www.heartwoodcarving.com

| a    | b    | С     | d     |
|------|------|-------|-------|
| 2.5" | 3/8" | 0.3"  | 1.49" |
| 3"   | 3/8" | 0.37" | 1.79" |
| 3.5" | 1/2" | 0.43" | 2.09" |
| 4"   | 1/2" | 0.5   | 2.39" |
| 4.5" | 1/2" | 0.65" | 2.69" |
| 5"   | 3/4" | 0.7"  | 2.99" |
| 6"   | 3/4" | 0.86" | 3.58" |