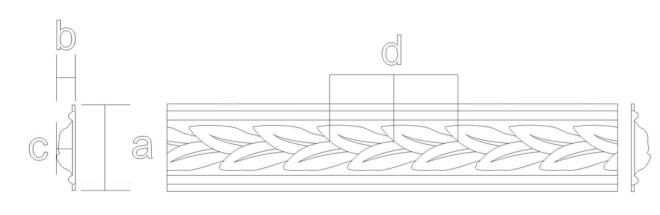

Frieze Moulding - Laurel Leaves SKU: FZ-LAUREL

www.heartwoodcarving.com

| a    | b      | С     | d     |
|------|--------|-------|-------|
| 1.5" | 3/4"   | 0.38" | 1.19" |
| 2"   | 7/8"   | 0.5"  | 1.59" |
| 2.5" | 1"     | 0.63" | 1.98" |
| 3"   | 11/8"  | 0.59" | 1.91" |
| 3.5" | 11/4"  | 0.61" | 1.93" |
| 4"   | 13/8"  | 0.66" | 2.08" |
| 4.5" | 17/16" | 1.06" | 3.54" |