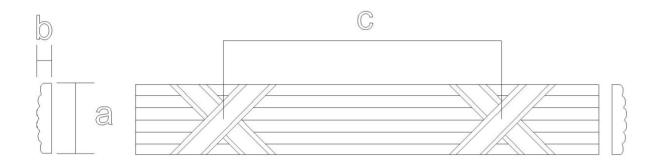

## Frieze Moulding - Reed and Ribbon

**SKU: FZ-RR** 

www.heartwoodcarving.com

| a    | b    | С      |
|------|------|--------|
| 1.5" | 1/2" | 6.02"  |
| 2"   | 1/2" | 8.01"  |
| 2.5" | 1/2" | 10.05" |
| 3"   | 5/8" | 12.08" |
| 3.5" | 5/8" | 13.39" |
| 4"   | 3/4" | 15.91" |
| 4.5" | 3/4" | 18.05" |